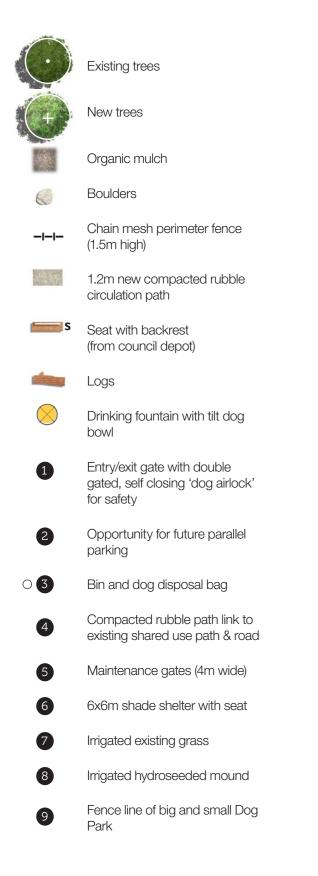

# Clonlea Reserve Enclosed Dog Park DRAFT Concept Plan

Rev. C September 2017 Town of Gawler



#### LEGEND

- 1. Future enclosed Dog Park
- 2. Helipad
- 3. Access road entry
- 4. Toilet facility
- 5. Tennis courts
- 6. Car parking
- 7. Skate park
- 8. Playground (unfenced)
- 9. BBQ/Picnic area
- 10. Vehicle turn-a-round
- 11. Causeway



**DRAFT Cionlea Reserve Enclosed Dog Park** | Gawler ASPECT Studios<sup>™</sup> Balancing Act Adelaide

#### Landscape Context Plan

Date: September 2017 Scale: NTS



Dwg no. : 16013- SK01 Rev: C

#### LEGEND





## DRAFT Cionica Reserve Enclosed Dog Park | Gawler ASPECT Studios<sup>™</sup> Balancing Act Adelaide

#### DRAFT Landscape Concept Plan

 Date:
 September 2017

 Scale:
 1:500 @ A3



Dwg no. : 16013- SK02 Rev: C



Park Shelter



Bin with integrated 'dog bag' dispenser





Drinking fountain with Double gated 'Dog Airlock' entry tilt dog bowl











Timber Log Seat



Signage



Entry with artwork (Subject to future funding)



Chain Link Fence

#### DRAFT Cioniea Reserve Enclosed Dog Park | Gawler ASPECT Studios<sup>™</sup> **Balancing Act Adelaide**



Park Seat

**Precedents** 

### Opinion of Probable Cost: Preliminary Concept Design **Clonlea Reserve Enclosed Dog Park**

| Project   | Clonlea Reserve Enclosed Dog Park | Contact | Fiona De Rosa/Gemma Kleinig |
|-----------|-