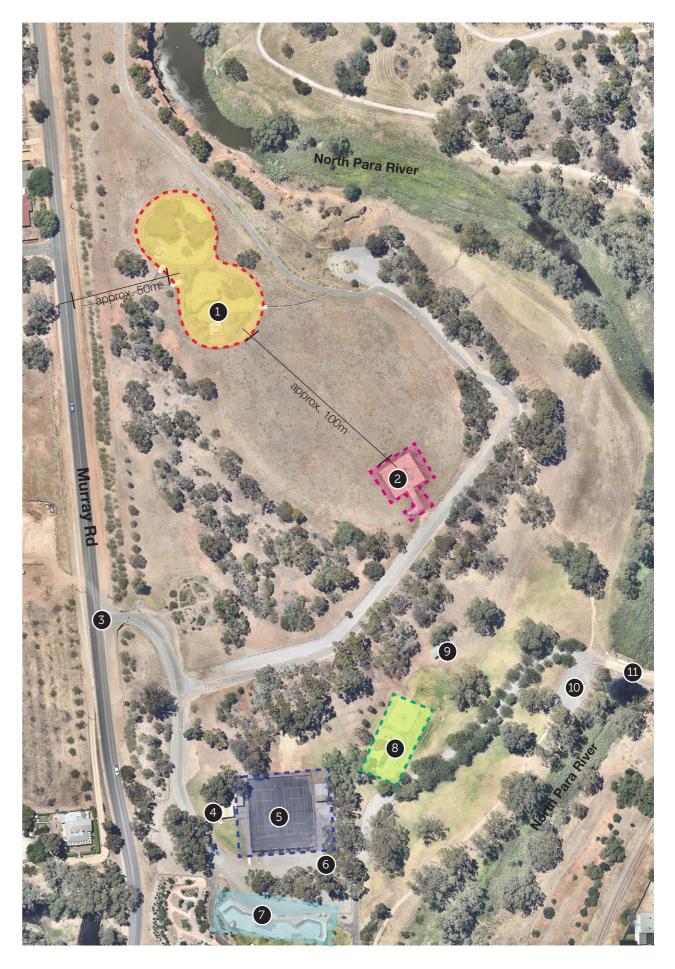

#### LEGEND

- 1. Future enclosed Dog Park
- 2. Helipad
- 3. Access road entry
- 4. Toilet facility
- 5. Tennis courts
- 6. Car parking
- 7. Skate park
- 8. Playground (unfenced)
- 9. BBQ/Picnic area
- 10. Vehicle turn-a-round
- 11. Causeway

**DRAFT Cionlea Reserve Enclosed Dog Park** | Gawler ASPECT Studios<sup>™</sup> Balancing Act Adelaide

#### Landscape Context Plan

Date: September 2017 Scale: NTS

Dwg no. : 16013- SK01 Rev: C