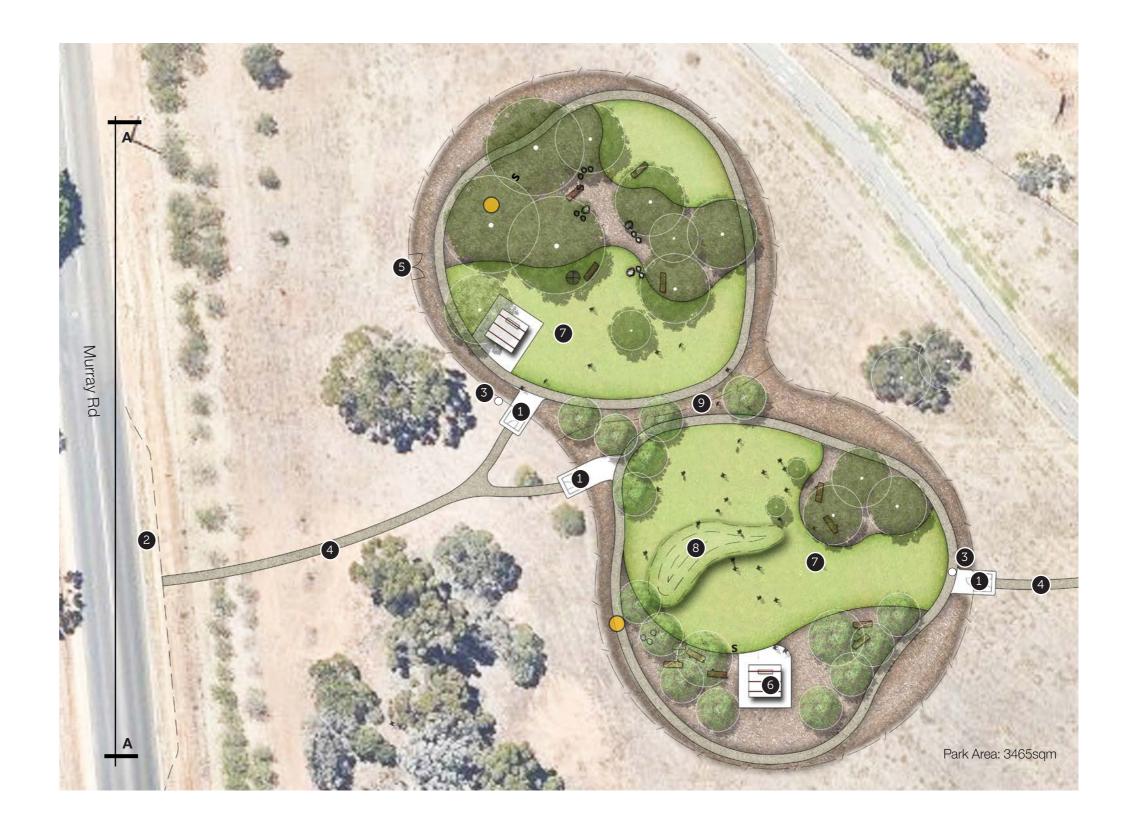

#### DRAFT Landscape Concept Plan

 Date:
 September 2017

 Scale:
 1:500 @ A3

Dwg no. : 16013- SK02 Rev: C

Park Shelter

Bin with integrated 'dog bag' dispenser

Drinking fountain with Double gated 'Dog Airlock' entry tilt dog bowl

Timber Log Seat

Signage

Entry with artwork (Subject to future funding)

Chain Link Fence

#### DRAFT Cioniea Reserve Enclosed Dog Park | Gawler ASPECT Studios<sup>™</sup> **Balancing Act Adelaide**

Park Seat

**Precedents** 