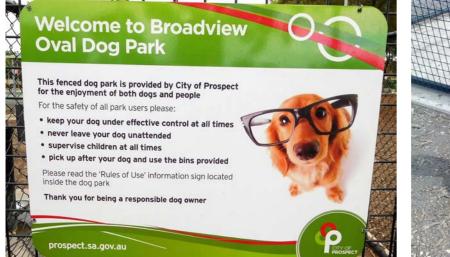

#### DRAFT Landscape Concept Plan

 Date:
 September 2017

 Scale:
 1:500 @ A3

Dwg no. : 16013- SK02 Rev: C

Park Shelter

Bin with integrated 'dog bag' dispenser

Drinking fountain with Double gated 'Dog Airlock' entry tilt dog bowl

Timber Log Seat

Signage

Entry with artwork (Subject to future funding)

Chain Link Fence