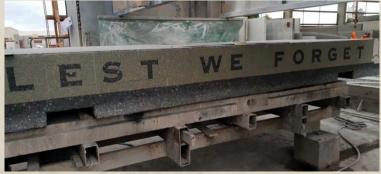

# Pioneer Park War Memorial Construction and Installation of the plinth

This project has received grant funding from the Australian Government.

The 4 tonne concrete and bluestone plinth was constructed offsite and then placed via crane at Pioneer Park