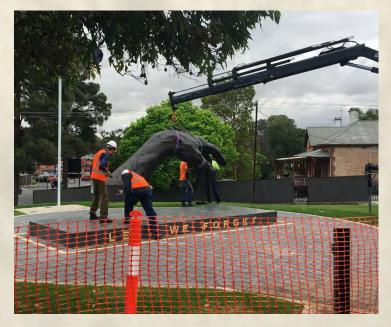

# Pioneer Park War Memorial Installation of Sculpture

The sculpture was placed on a truck and travelled from Crafers to Gawler

The plinth is prepared for installation

The sculpture was lowered by crane onto the plinth.

# Pioneer Park War Memorial Installation of the Sculpture

Lowering the sculpture on the plinth

Mayor Karen Redman and Robert Hannaford AM

This project has received grant funding from the Australian Government.