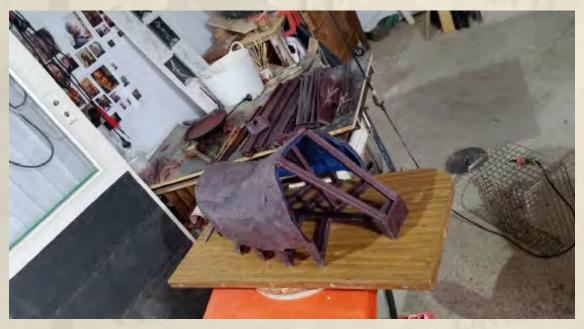

Removing the wax from the heatproof moulds.

This project has received grant funding from the Australian Government.

Moulds with the wax removed.

Casting the bronze

Cast bronze. 77 pieces in total

# Pioneer Park War Memorial Construction of the Bronze Sculpture