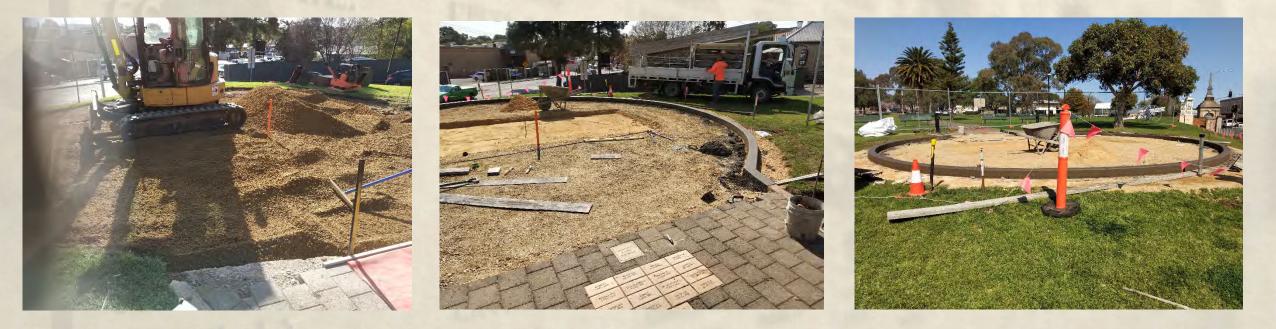

This project has received grant funding from the Australian Government.

Preparation of the site for the installation of the bluestone and concrete plinth

# Pioneer Park War Memorial Construction and Installation of the plinth

This project has received grant funding from the Australian Government.

The 4 tonne concrete and bluestone plinth was constructed offsite and then placed via crane at Pioneer Park

Circular paving around the plinth includes plaques acknowledging the Merchant Navy and Australian Peacekeepers