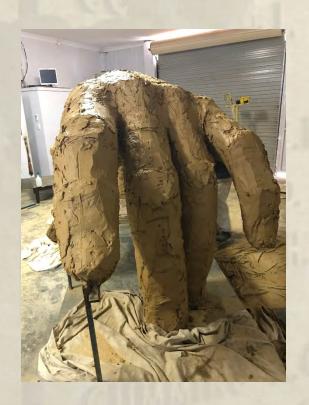

#### **Pioneer Park War Memorial**











# Pioneer Park War Memorial Design



Robert Hannaford AM with Maquette

This project has received grant funding from the Australian Government.











Tim. I have this is a dequate to be incorporte the

Concept design of sculpture by Robert Hannaford AM

# Pioneer Park War Memorial Development of Clay Sculpture

















# Pioneer Park War Memorial Finished Clay Sculpture



This project has received grant funding from the Australian Government.

Government of South Australia







# Pioneer Park War Memorial Development of Silicone Mould



Progress photo of the silicone moulding process. 2 fingers have their silicone moulding process on and plaster castings. Other parts of the sculpture are cling wrapped so that the sculpture doesn't dry out.











# Pioneer Park War Memorial Development of Silicone Mould





Silicone Mould is complete. All sections are numbered and given a direction arrow and photographed. 86 plaster castings in total.

This project has received grant funding from the Australian Government.

Government of South Australia











A mould section with wax painted