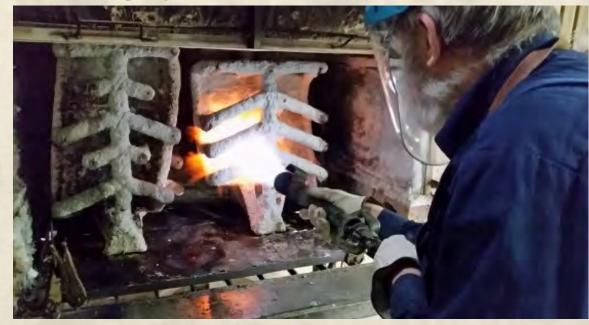

Removing the wax from the heatproof moulds.

This project has received grant funding from the Australian Government.

Moulds with the wax removed.

Casting the bronze

Cast bronze. 77 pieces in total