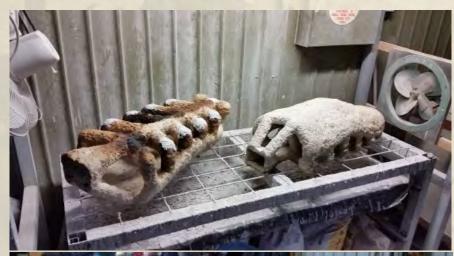

# Pioneer Park War Memorial Development of Silicone Mould

Silicone Mould is complete. All sections are numbered and given a direction arrow and photographed. 86 plaster castings in total.

This project has received grant funding from the Australian Government.

Government of South Australia

A mould section with wax painted into it – 4mm in thickness.

A wax section sitting next to the plaster and silicone rubber mould.

This project has received grant funding from the Australian Government.