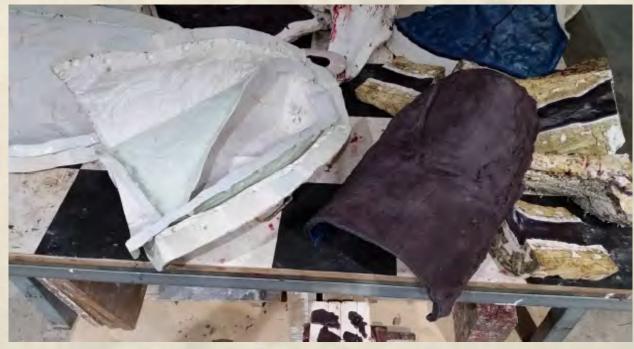

# Pioneer Park War Memorial Development of Silicone Mould

Silicone Mould is complete. All sections are numbered and given a direction arrow and photographed. 86 plaster castings in total.

This project has received grant funding from the Australian Government.

Government of South Australia

A mould section with wax painted into it – 4mm in thickness.

A wax section sitting next to the plaster and silicone rubber mould.

This project has received grant funding from the Australian Government.