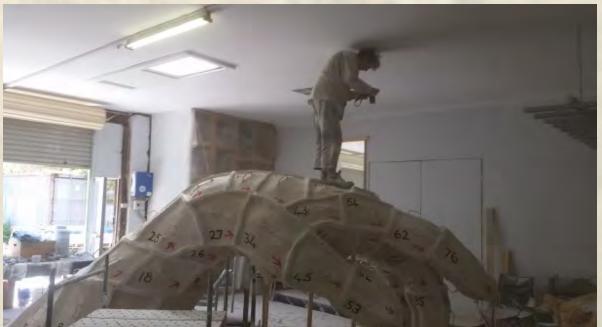

# Pioneer Park War Memorial Development of Silicone Mould

Silicone Mould is complete. All sections are numbered and given a direction arrow and photographed. 86 plaster castings in total.

This project has received grant funding from the Australian Government.