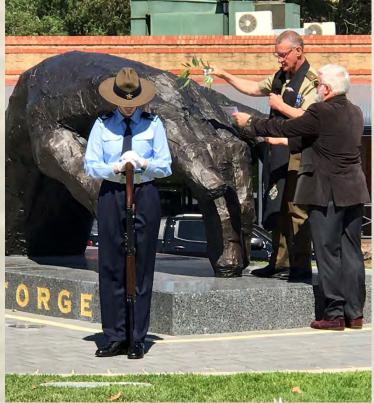

#### Smoking Ceremony performed by Kuma Kaaru

Dedication of the War Memorial by Chaplain Kent Williams **1**Armoured Regiment Edinburgh

This project has received grant funding from the Australian Government.

## Pioneer Park War Memorial Official Dedication

Address by Mr Mark Forgie

This project has received grant funding from the Australian Government.

It was estimated that 400-500 people were in attendance

Laying of wreaths