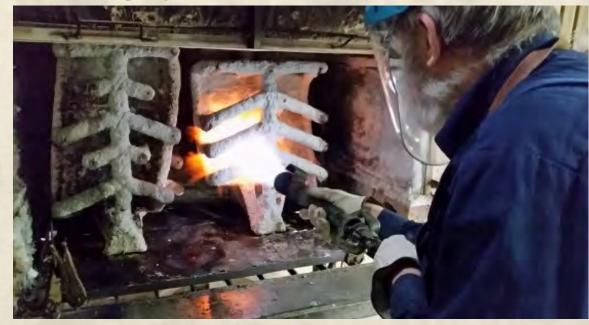

Removing the wax from the heatproof moulds.

This project has received grant funding from the Australian Government.

Moulds with the wax removed.

Casting the bronze

Cast bronze. 77 pieces in total

# Pioneer Park War Memorial Construction of the Bronze Sculpture