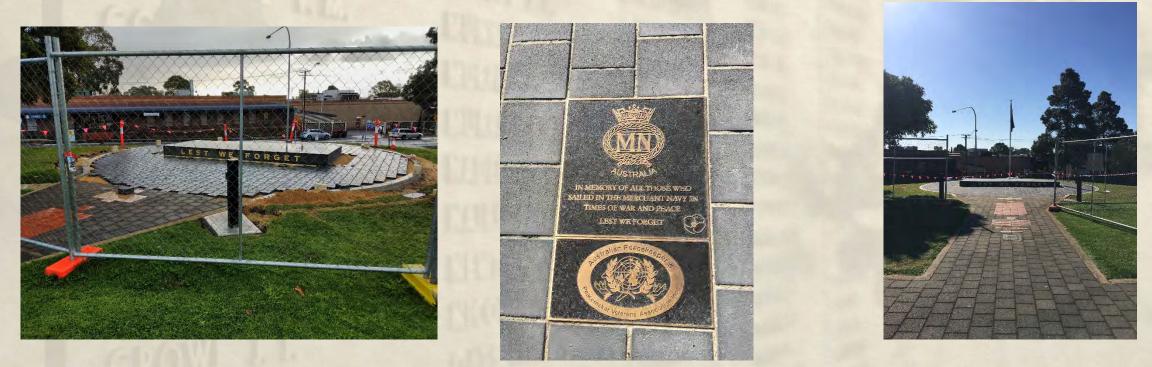

This project has received grant funding from the Australian Government.

Preparation of the site for the installation of the bluestone and concrete plinth

# Pioneer Park War Memorial Construction and Installation of the plinth

This project has received grant funding from the Australian Government.

The 4 tonne concrete and bluestone plinth was constructed offsite and then placed via crane at Pioneer Park