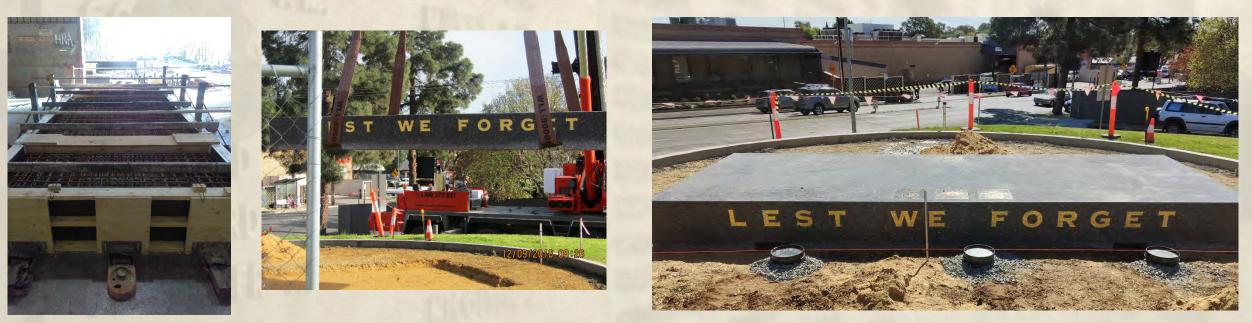

# Pioneer Park War Memorial Construction and Installation of the plinth

This project has received grant funding from the Australian Government.

The 4 tonne concrete and bluestone plinth was constructed offsite and then placed via crane at Pioneer Park

Circular paving around the plinth includes plaques acknowledging the Merchant Navy and Australian Peacekeepers