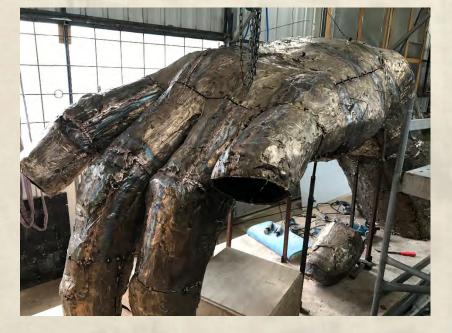

# Pioneer Park War Memorial Construction of the Bronze Sculpture

#### Welding together the bronze pieces

Concept design

Existing War Memorial – RSL Monument

This project has received grant funding from the Australian Government.

The RSL monument was carefully removed, restored and relocated to the RSL Gawler Sub-Branch clubrooms