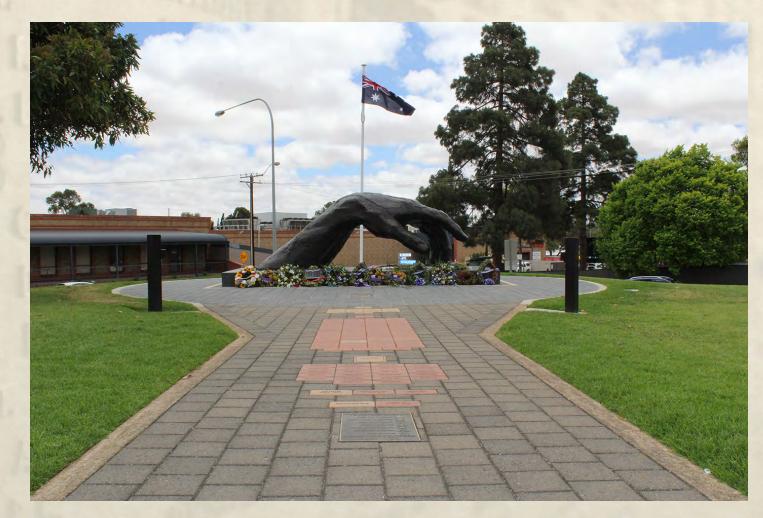

# Pioneer Park War Memorial Construction and Installation of the plinth

This project has received grant funding from the Australian Government.

The 4 tonne concrete and bluestone plinth was constructed offsite and then placed via crane at Pioneer Park

Circular paving around the plinth includes plaques acknowledging the Merchant Navy and Australian Peacekeepers