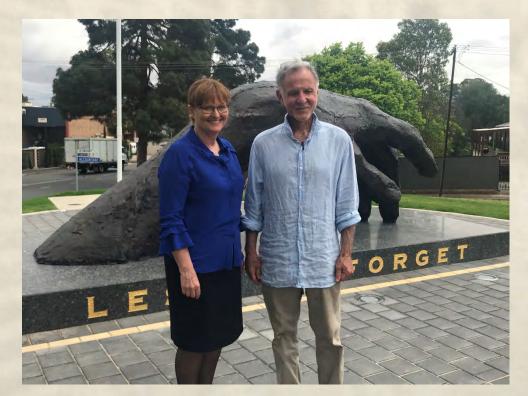

# Pioneer Park War Memorial Installation of the Sculpture

Lowering the sculpture on the plinth

Mayor Karen Redman and Robert Hannaford AM

This project has received grant funding from the Australian Government.