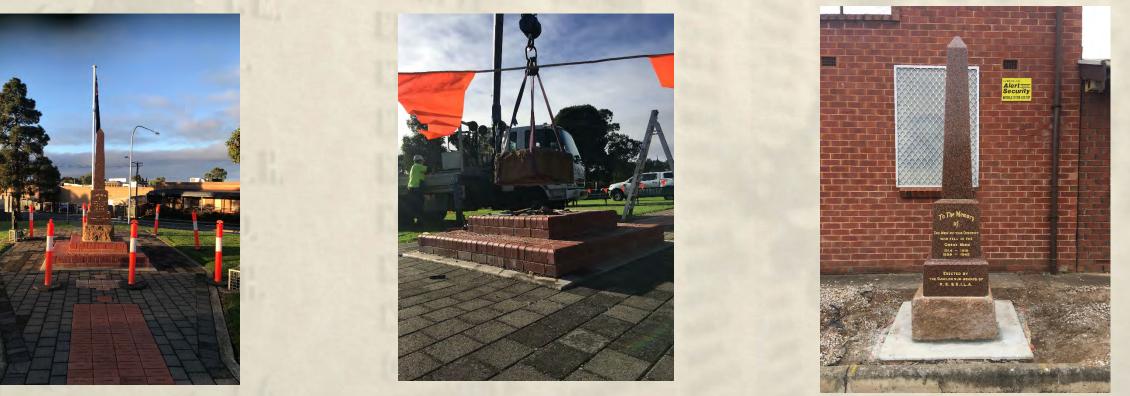

# Pioneer Park War Memorial Construction and Installation of the plinth

This project has received grant funding from the Australian Government.

The 4 tonne concrete and bluestone plinth was constructed offsite and then placed via crane at Pioneer Park