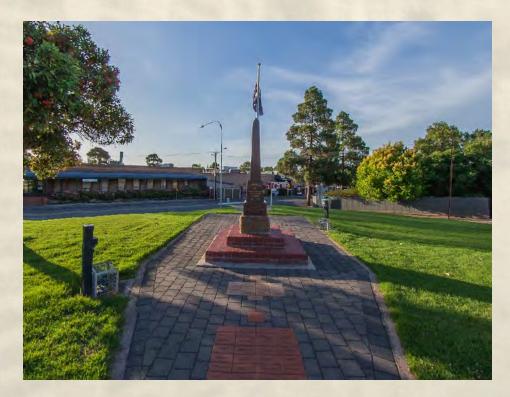

#### Welding together the bronze pieces

Concept design

Existing War Memorial – RSL Monument

This project has received grant funding from the Australian Government.

The RSL monument was carefully removed, restored and relocated to the RSL Gawler Sub-Branch clubrooms