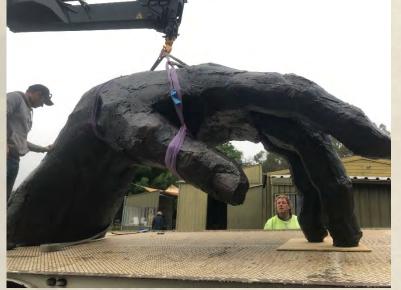

# Pioneer Park War Memorial Installation of Sculpture

The sculpture was placed on a truck and travelled from Crafers to Gawler

The plinth is prepared for installation

The sculpture was lowered by crane onto the plinth.