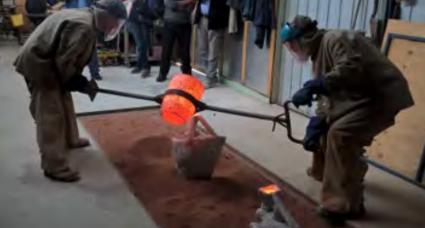

Removing the wax from the heatproof moulds.

This project has received grant funding from the Australian Government.

Moulds with the wax removed.

Casting the bronze

Cast bronze. 77 pieces in total