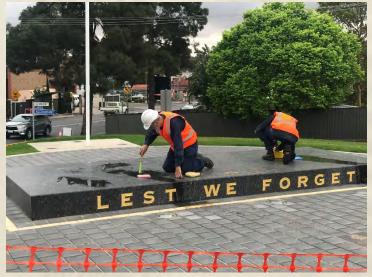

Circular paving around the plinth includes plaques acknowledging the Merchant Navy and Australian Peacekeepers