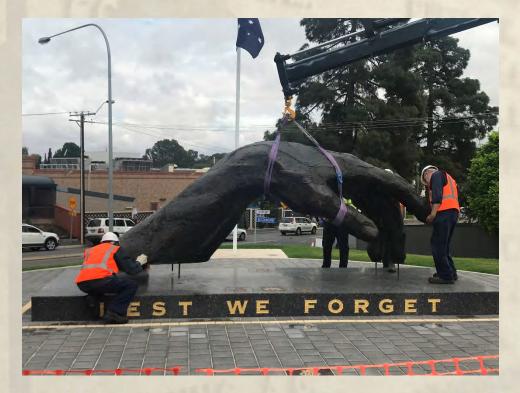

# Pioneer Park War Memorial Installation of Sculpture

The sculpture was placed on a truck and travelled from Crafers to Gawler

The plinth is prepared for installation

The sculpture was lowered by crane onto the plinth.

# Pioneer Park War Memorial Installation of the Sculpture

Lowering the sculpture on the plinth

Mayor Karen Redman and Robert Hannaford AM

This project has received grant funding from the Australian Government.