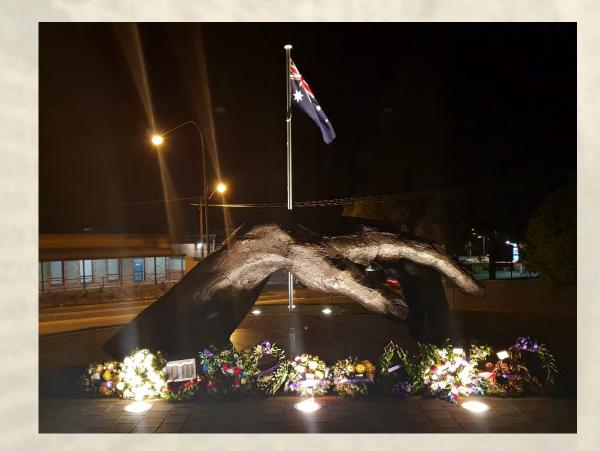

#### **Pioneer Park War Memorial**

The War Memorial is illuminated at night and includes a interpretative sign with QR code to link to the Pioneer Park War Memorial web page.

This project has received grant funding from the Australian Government.