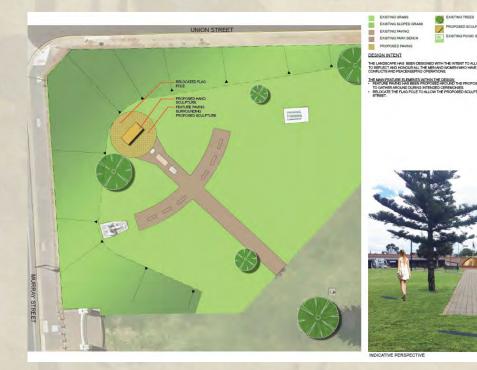

#### Welding together the bronze pieces

Concept design

Existing War Memorial – RSL Monument

This project has received grant funding from the Australian Government.

The RSL monument was carefully removed, restored and relocated to the RSL Gawler Sub-Branch clubrooms

This project has received grant funding from the Australian Government.

Preparation of the site for the installation of the bluestone and concrete plinth

# Pioneer Park War Memorial Construction and Installation of the plinth

This project has received grant funding from the Australian Government.

The 4 tonne concrete and bluestone plinth was constructed offsite and then placed via crane at Pioneer Park

Circular paving around the plinth includes plaques acknowledging the Merchant Navy and Australian Peacekeepers