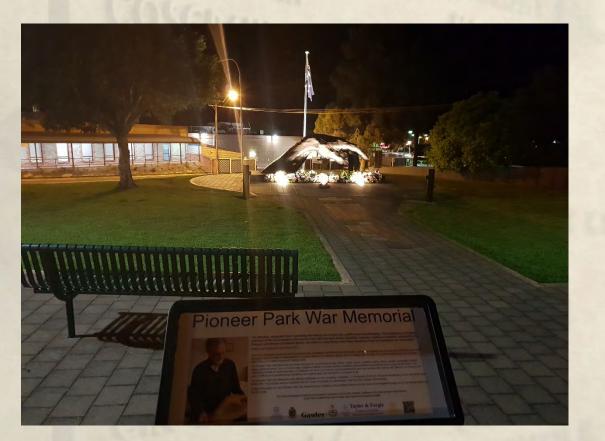

#### **Pioneer Park War Memorial**

The War Memorial is illuminated at night and includes a interpretative sign with QR code to link to the Pioneer Park War Memorial web page.

This project has received grant funding from the Australian Government.