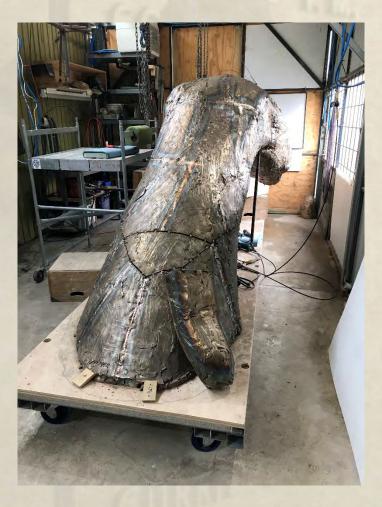

A mould section with wax painted into it – 4mm in thickness.



A wax section sitting next to the plaster and silicone rubber mould.











This project has received grant funding from the Australian Government.



The wax section with its feed system attached all constructed in wax.



Removing the wax from the heatproof moulds.











This project has received grant funding from the Australian Government.



The wax section with its feed system attached all constructed in wax.



Removing the wax from the heatproof moulds.











This project has received grant funding from the Australian Government.



Moulds with the wax removed.



Casting the bronze





Cast bronze. 77 pieces in total









# Pioneer Park War Memorial Construction of the Bronze Sculpture





#### Welding together the bronze pieces













Concept design



Existing War Memorial – RSL Monument











This project has received grant funding from the Australian Government.



The RSL monument was carefully removed, restored and relocated to the RSL Gawler Sub-Branch clubrooms

This project has received grant funding from the Australian Government.













Preparation of the site for the installation of the bluestone and concrete plinth











# Pioneer Park War Memorial Construction and Installation of the plinth





This project has received grant funding from the Australian Government.

The 4 tonne concrete and bluestone plinth was constructed offsite and then placed via crane at Pioneer Park













Circular paving around the plinth includes plaques