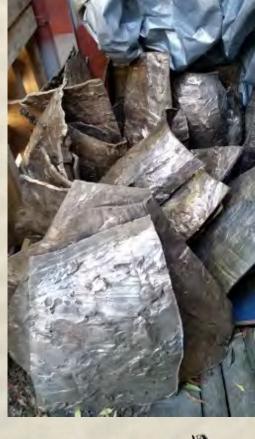

Removing the wax from the heatproof moulds.

This project has received grant funding from the Australian Government.

Moulds with the wax removed.

Casting the bronze

Cast bronze. 77 pieces in total