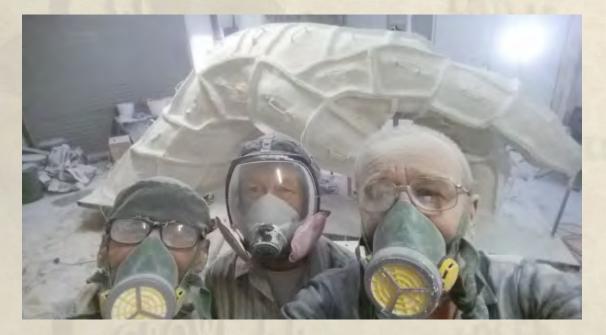

# Pioneer Park War Memorial Development of Silicone Mould

Silicone Mould is complete. All sections are numbered and given a direction arrow and photographed. 86 plaster castings in total.

This project has received grant funding from the Australian Government.