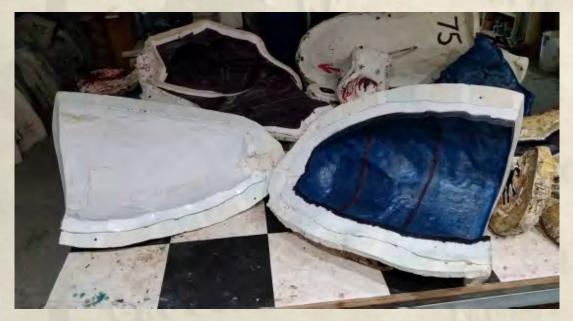

# Pioneer Park War Memorial Development of Silicone Mould

Silicone Mould is complete. All sections are numbered and given a direction arrow and photographed. 86 plaster castings in total.

This project has received grant funding from the Australian Government.

Government of South Australia

A mould section with wax painted into it – 4mm in thickness.

A wax section sitting next to the plaster and silicone rubber mould.

This project has received grant funding from the Australian Government.