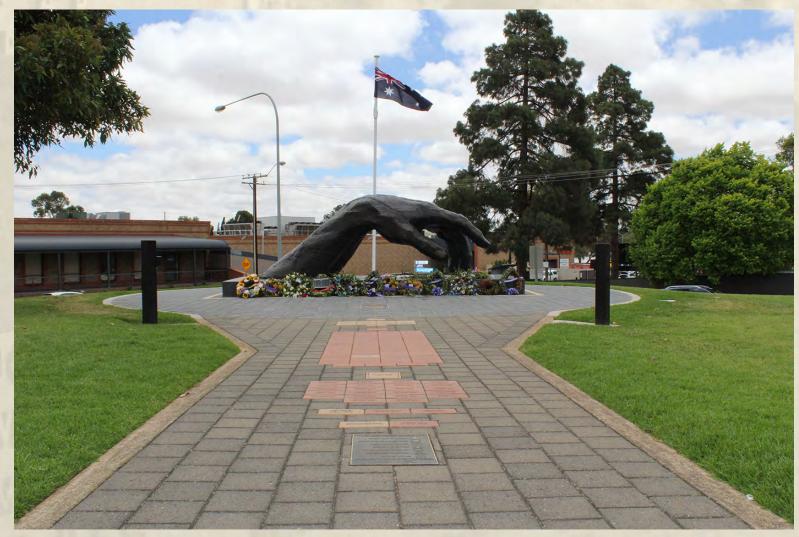

#### **Pioneer Park War Memorial**

#### **Pioneer Park War Memorial**

The War Memorial is illuminated at night and includes a interpretative sign with QR code to link to the Pioneer Park War Memorial web page.

This project has received grant funding from the Australian Government.