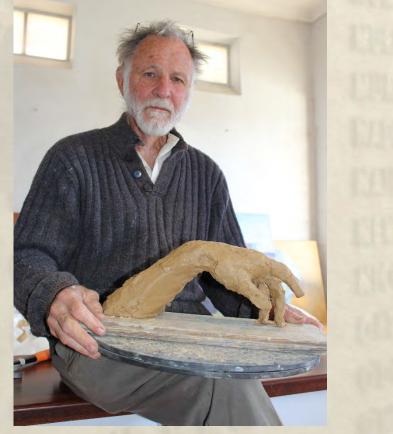

# Pioneer Park War Memorial Design

Robert Hannaford AM with Maquette

This project has received grant funding from the Australian Government.

Tim. I have this is a dequate to be incorporte the

Concept design of sculpture by Robert Hannaford AM