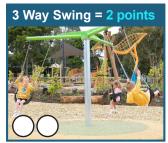

#### Step 2

Colour in all the circles on the items you want. 1 circle = 1 point.

### For example, you could select:

| 3 Way Swing          | 2 points   |
|----------------------|------------|
| Net Tower            | . 3 points |
| Inclusive Trampoline | 3 points   |
| Cubby House          | 2 points   |
| =                    | 10 points  |