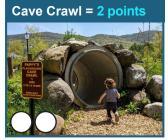

#### Step 1

Choose your favourite items from the list below. You have 10 points to spend, so choose wisely.

#### Step 2

Colour in all the circles on the items you want. 1 circle = 1 point.