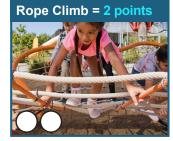

#### Step 2

Colour in all the circles on the items you want. 1 circle = 1 point.