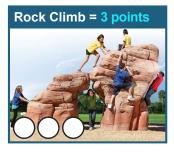

#### Step 1

Choose your favourite items from the list below. You have 10 points to spend, so choose wisely.

#### Step 2

Colour in all the circles on the items you want. 1 circle = 1 point.