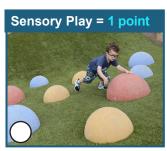

#### Step 1

Choose your favourite items from the list below. You have 10 points to spend, so choose wisely.

#### Step 2

Colour in all the circles on the items you want. 1 circle = 1 point.