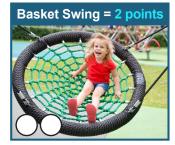

#### Step 2

Colour in all the circles on the items you want. 1 circle = 1 point.