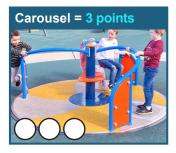

#### Step 2

Colour in all the circles on the items you want. 1 circle = 1 point.