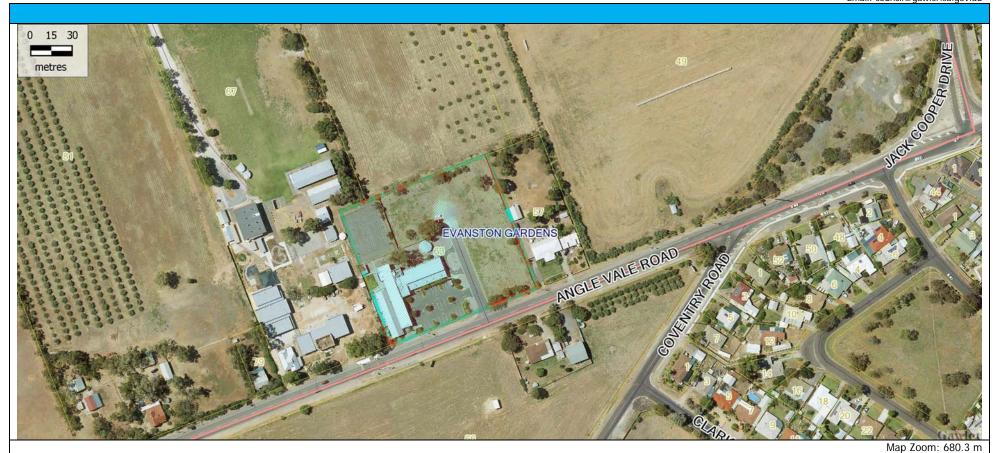

89 Murray Street PO Box 130, Gawler, SA 5118 Tel: 08 8522 9211 Fax: 08 8522 9212 Email: council@gawler.sa.gov.au

| Notes                                                         | Disclaimer                                                                                                                                                                                                                                                                             |
|---------------------------------------------------------------|----------------------------------------------------------------------------------------------------------------------------------------------------------------------------------------------------------------------------------------------------------------------------------------|
| Evanston Gardens Community Centre – Adjacent Land – Off-Leash | This map is a representation of the information currently held by the Town of Gawler. While every effort has been made to ensure the accuracy of the product, Council accepts no responsibility for any errors or omissions. Any feedback on omissions or errors would be appreciated. |