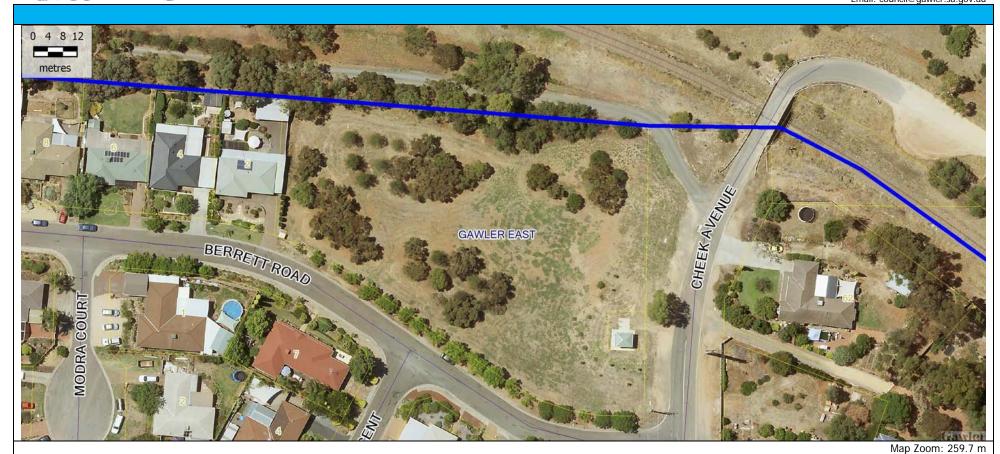

89 Murray Street PO Box 130, Gawler, SA 5118 Tel: 08 8522 9211 Fax: 08 8522 9212 Email: council@gawler.sa.gov.au

| Notes                                    | Disclaimer                                                                                                                                                                                                                                                                             |
|------------------------------------------|----------------------------------------------------------------------------------------------------------------------------------------------------------------------------------------------------------------------------------------------------------------------------------------|
| Cheek Avenue and Berrett Road – On leash | This map is a representation of the information currently held by the Town of Gawler. While every effort has been made to ensure the accuracy of the product, Council accepts no responsibility for any errors or omissions. Any feedback on omissions or errors would be appreciated. |