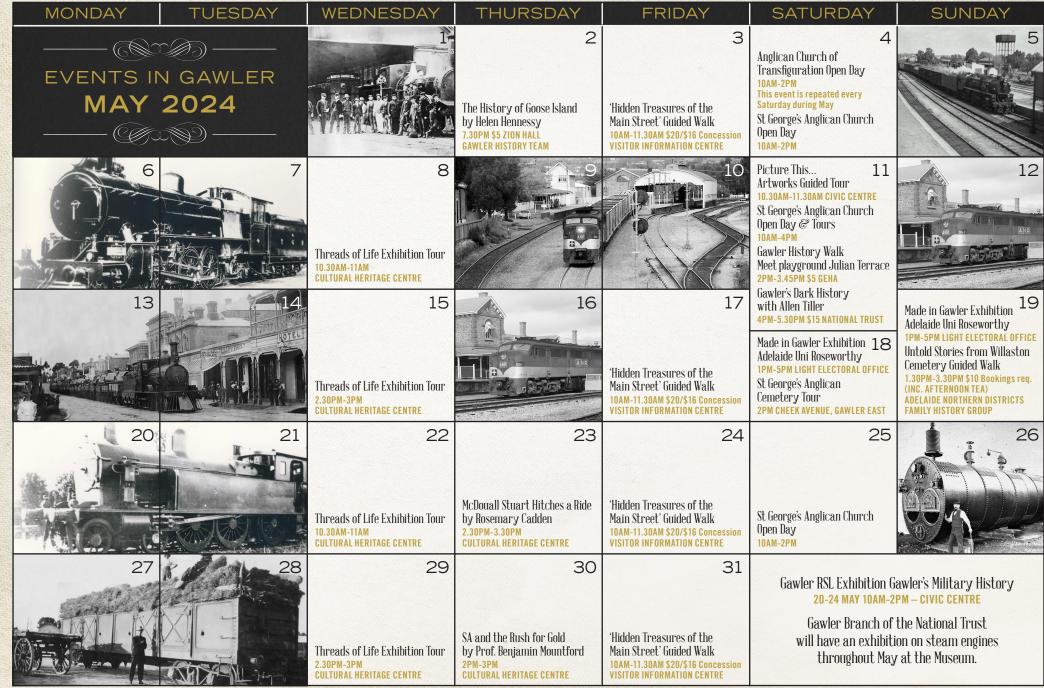

Gawler Branch National Trust 8523 1082

As part of the South Australia's Historical Festival, the many Gawler-based historical associations have partnered together to create an exciting month-long program of events that celebrate the fascinating and diverse history of Gawler.

The Town of Gawler is proud to support these efforts with this handy brochure that will enable the community to easily plan their Gawler-based History Festival activities.

## SOUTH AUSTRALIA'S

EVENTS IN GAWLER
MAY 2024

Gawler 😂